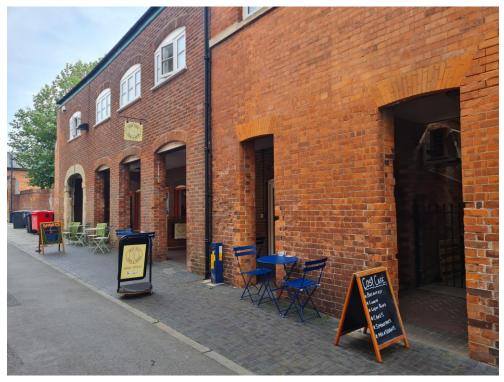

## 2-3 Snuff Street, Devizes, Wiltshire, SN10 1DU

A conveniently situated long leasehold investment in the centre of Devizes. 2-3 Snuff Street comes to a total of approximately 496 sq ft on the ground floor with a 386 sq ft bar area, a preparation kitchen and ladies & gents WCs to the rear. Behind the unit there is a small yard area for bins etc. The market town of Devizes is within striking distance of Marlborough, Chippenham, Melksham & Trowbridge and has easy reach of the M4 & A303 via the A350.

- Let to a café operator on a five year lease.
- Rateable value of £6,200.
- Services: Mains water, electricity, and drainage.
- Moments from the Market Place.
- Rental income of £12,000 per annum reflecting a gross initial yield of 7.25%.
- For sale for £165,000 No VAT.
- Viewing by appointment; contact Andrew Stibbard on 07915 668232.