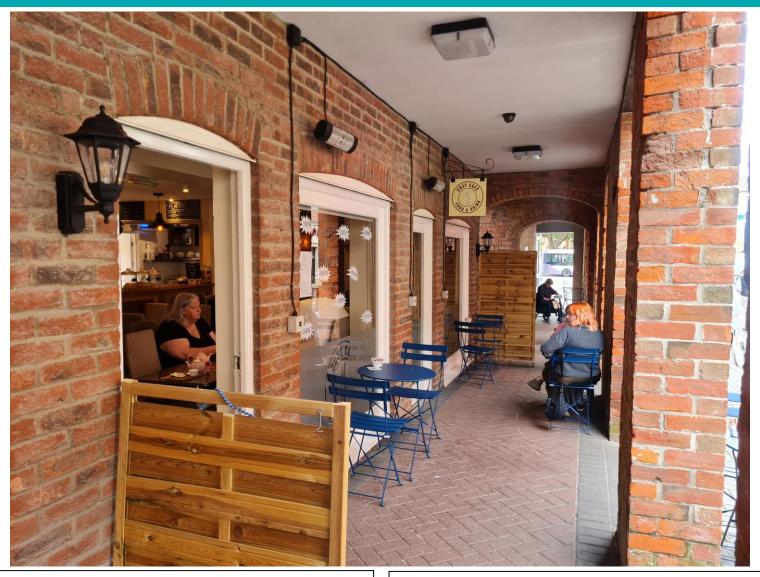

## 2-3 Snuff Street, Devizes, Wiltshire, SN10 1DU

A conveniently situated long leasehold investment in the centre of Devizes. 2-3 Snuff Street comes to a total of approximately 496 sq ft on the ground floor with a 386 sq ft bar area, a preparation kitchen and ladies & gents WCs to the rear. Behind the unit there is a small yard area for bins etc. The market town of Devizes is within striking distance of Marlborough, Chippenham, Melksham & Trowbridge and has easy reach of the M4 & A303 via the A350.

- Let to a café operator on a five year lease.
- Rateable value of £6,200.
- Services: Mains water, electricity, and drainage.
- Moments from the Market Place.
- Rental income of £12,000 per annum reflecting a gross initial yield of 7.25%.
- For sale for £165,000 No VAT.
- Viewing by appointment; contact Andrew Stibbard on 07915 668232.